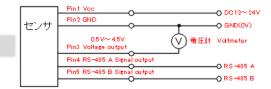

### Specifications:

| Model                       | HL-E1                                      |
|-----------------------------|--------------------------------------------|
| Output                      | Analog output: 0.5~4.5V                    |
|                             | Digital Output: RS485                      |
| Resolution                  | ± 1mm                                      |
| Accuracy                    | ± 5mm                                      |
| Repeatability               | ± 5mm                                      |
| Detection Length            | 0.45m ~ 2.3m below flange                  |
| Applicable liquid density   | Min 0.6                                    |
| Power supply voltage        | DC12V~ DC24V ±10%                          |
| Operating temperature range | -20°C ~ 70°C                               |
| Storage temperature range   | −20°C ~ 70°C                               |
| Power consumption           | Max 100mA                                  |
| Explosion proof grade       | Ex d    CT 6 Ga/Gb (Expected : March 2018) |
| Flange installation         | 4 positions of M16 screw                   |
| Flange Size                 | Ø180mm x 14t                               |
| RoHS                        | RoHS Compliant                             |