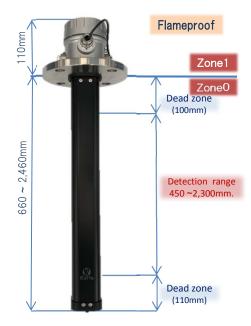

### Specifications:

| Model                       | HL-E1                                      |
|-----------------------------|--------------------------------------------|
| Output                      | Analog output: 0.5~4.5V                    |
|                             | Digital Output: RS485                      |
| Resolution                  | ± 1mm                                      |
| Accuracy                    | ± 5mm                                      |
| Repeatability               | ± 5mm                                      |
| Detection Length            | 0.45m ~ 2.3m below flange                  |
| Applicable liquid density   | Min 0.6                                    |
| Power supply voltage        | DC12V~ DC24V ±10%                          |
| Operating temperature range | -20°C ~ 70°C                               |
| Storage temperature range   | −20°C ~ 70°C                               |
| Power consumption           | Max 100mA                                  |
| Explosion proof grade       | Ex d    CT 6 Ga/Gb (Expected : March 2018) |
| Flange installation         | 4 positions of M16 screw                   |
| Flange Size                 | Ø180mm x 14t                               |
| RoHS                        | RoHS Compliant                             |

## Zone0/Zone1 Ex d II C T6

ATEX·IECEx Projected certificate acquisition: March, 2018

Materials:

Flange SUS304 Shaft Aluminum Body Aluminum Float NBR/PF