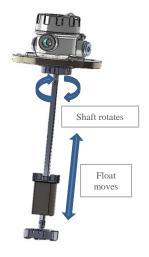

# Mechanism:

As the float moves up or down, the shaft rotates in angle that reflects the position of the float. Magnet also rotates accordingly to the rotation of the shaft. The magnetic IC then reads from the angle that the magnet turns, and converts it to analog output of the liquid level.